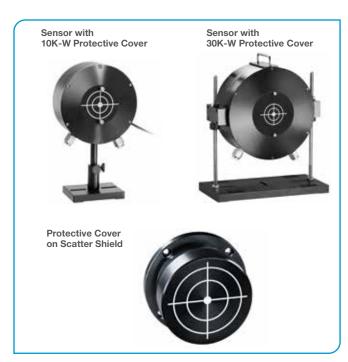

## 1.1.2.10.7 Protective Covers with Target Pattern for High Power Sensors and for Scatter Shields

All the protective covers are made of black anodized aluminum, and have a cross pattern for alignment.

Sensors: The 5000W, 10K-W, 15K-W sensors are supplied with the 10K-W Protective Cover. This protective cover also fits the 1000W and L1500W sensors, but is not supplied with these sensors. The protective cover can be ordered separately for these sensors. The 16K-W sensor is supplied with the 16K-W Protective Cover. The 30K-W sensor is supplied with the 30K-W Protective Cover.

Scatter Shields: 10K-W / 15K-W Scatter Shield (P/N 7Z08295), 16K-W scatter shield (P/N 7Z08355) and 30K-W Scatter Shield (P/N 7Z08293) are supplied with their respective protective covers (P/N 7Z08345 for 10K-W / 15K-W and P/N 7Z08346 for 30K-W).